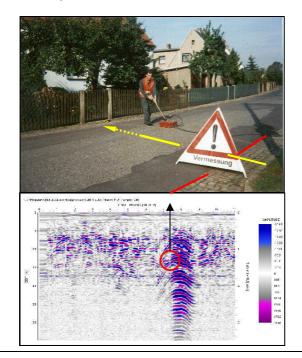

## Services provided:

- Location of covered surface box by a metal detector
- Location of the pipeline course with a route length of approx. 16 km with GPR, position error is less than 0.5 m
- Determination of the depth of pipe with GPR
- Surveying in the field for subsequent new surveys.
- Supervision in cooperation with the commissioned survey company and client