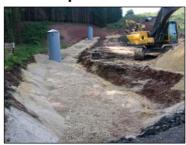

## Initial situation:

The modification measures of the leachate collection and discharge facilities are close associated with the contouring measures at the main dam, gravel depressed area and well. With the measures for the modification of the leachate collection and discharge facilities, the requirements for the continuation of the partial contouring measures were created. In the gravel depressed area and well area the construction of the discharge line for the collection of leachate was carried out. The collection and discharge should be effected in the main dam sector. The applying of the drainage prism is effected at the new dam base of the main dam.

## Services provided:

- EIA and optimisation of the required technical remediation measures
- Planning and installation of the leachate collection facilities
- Hydraulic evaluation
- Site management, site supervision