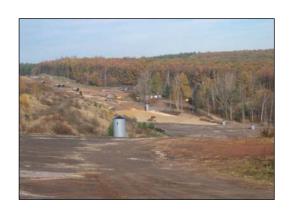

## Initial situation:

The modification measures of the leachate collection and discharge facilities are close associated with the contouring measures at the main dam, gravel depressed area and well. With the measures for the modification of the leachate collection and discharge facilities, the requirements for the continuation of the partial contouring measures were created. In the gravel depressed area and well area the construction of the discharge line for the collection of leachate was carried out. The collection and discharge should be effected in the main dam sector. The applying of the drainage prism is effected at the new dam base of the main dam.