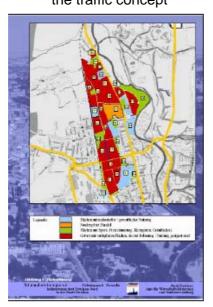

| Location: Zw | /ickau |
|--------------|--------|
|--------------|--------|

Year:

2003

Initial situation: Analysis of the entire territory with its partial areas, the existing development and necessary expansion consideration of the traffic concept

## Main tasks:

- possibilities of usage and usage restrictions of the entire territory
- proposition for of usage of all available areas
- □ substance coverage of the rentable buildings including propositions of usage
- □ cost estimate for necessary development