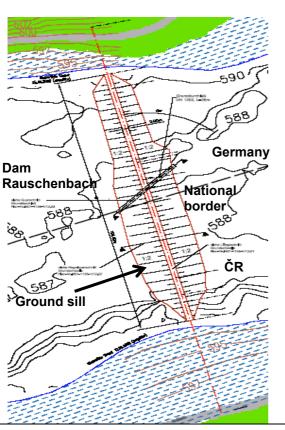

| Objective:   | Minimization of the sedimenta-<br>tion into the dam and partial re-<br>duction of the humin pollution |
|--------------|-------------------------------------------------------------------------------------------------------|
| Location:    | Caemmerswalde/Deutsch-<br>georgental                                                                  |
| Client:      | Dam authority of the Free<br>State of Saxony                                                          |
| Beneficiary: | Dam authority of the Free<br>State of Saxony                                                          |
| Year:        | since 2008                                                                                            |

## Content

- Survey
- Measuring of the dam at the stowed state
- EIA preliminary investigations
- Design for engineering structures
- Conception of a floating wall as a supplement for the ground sill

File: TS\_Rauschenbach\_ENG.doc