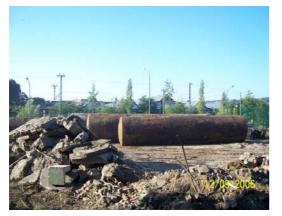

### **Initial Situation:**

From 1931 to 1938 the asphalt industrial plant was located in the investigation area. At the end of forties the tank farm was constructed there and operated till 1978. From the period of operation several accidents are well-known, which led to solid impurities of soil and groundwater and environmental hazards of the bordering surface water Nuthe through petroleum derived hydrocarbon and BTEX.

#### Site supervision

- Monitoring and implementation of occupational safety measures
- Monitoring of renaturation measures
- Preparation and Management of meetings
- Audit
- Preparation of tender documents
- Concept for boarding groundwater monitoring