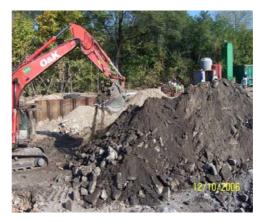

### **Initial Situation:**

From 1931 to 1938 the asphalt industrial plant was located in the investigation area. At the end of forties the tank farm was constructed there and operated till 1978. From the period of operation several accidents are well-known, which led to solid impurities of soil and groundwater and environmental hazards of the bordering surface water Nuthe through petroleum derived hydrocarbon and BTEX.

#### Site supervision

- Monitoring and implementation of occupational safety measures
- Monitoring of renaturation measures
- Preparation and Management of meetings
- Audit
- Preparation of tender documents
- Concept for boarding groundwater monitoring