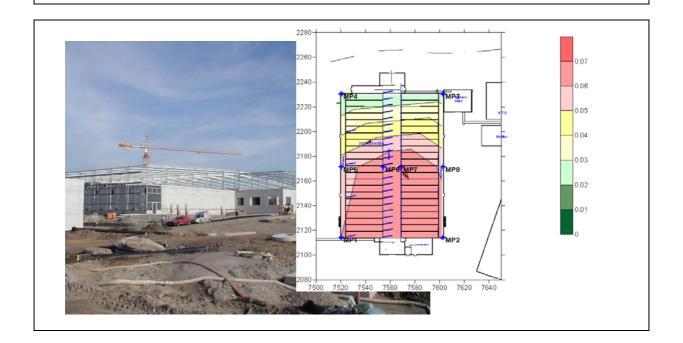

## **Scope of Services:**

- Working out of two-dimensional calculation models (tread cuts)
- Numerical stress-strain analyse using FEM
- Development of a settling model based on calculated tread cuts
- Design of a settling monitoring, determination of a breakpoint classification
- Assessment of a In-Situ-settling within 2 years after construction of a building