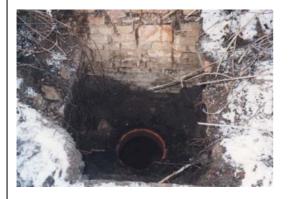

## Initial Situation:

From 1931 up to 1938 an industrial asphalt plant was located in the investigation area. At the end of the forties the tank farm was constructed there and operated till 1978. A lot of environmental damages are known from the period of operation. They caused massive pollution of soil and groundwater and environmental hazards of the bordering surface water Nuthe through petroleum derived hydrocarbon (TPH) and BTEX.