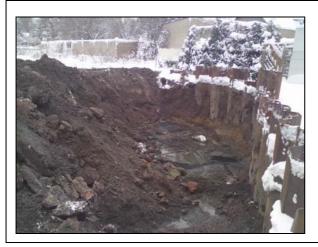

## Initial situation:

The investigated object, former fuel station WESTAV, is located in the northwest area of Leipzig in the centre of the city area Luetzschena and is also a part of the site on the street "Schaeferei 11". Due to the good containment of the damage range the soil replacement should be done on geometric basis according to the limit up to 3 m depth which was determined in the detailed exploration.