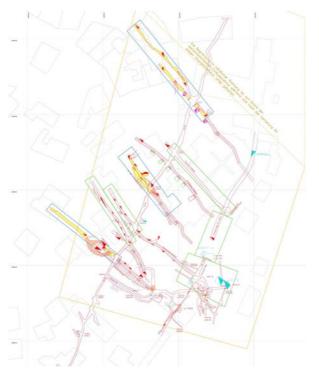

Realised remediation volume after finalisation of 1. and 2. remediation phases

 $File: Gefaehrdungs analyse\_und\_Verwahrungs planung\_Kirchplatz\_Schneeberg\_ENG.doc$