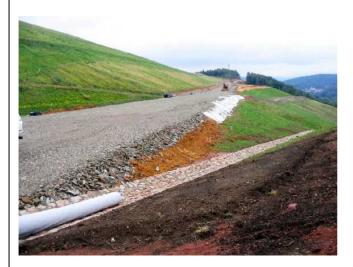

## **Initial Situation:**

The dump 366 was profiled and covered according to the motorway feeder road construction. The reinforced soil was foreseen for the stabilisation of edges of slopes in the street area. As the pilot construction measures there were designed the tunnels in the reinforced concrete, the street drainage including the receiving water was constructed.