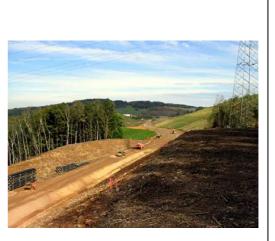

## **Initial Situation:**

The dump 366 was profiled and covered according to the motorway feeder road construction. The reinforced soil was foreseen for the stabilisation of edges of slopes in the street area. As the pilot construction measures there were designed the tunnels in the reinforced concrete, the street drainage including the receiving water was constructed.