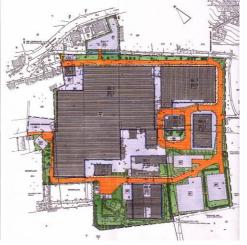

## Planning development business park Lichtentanne in Lichtentanne

| Project<br>objective: | New conception of the traffic<br>routes and media route which is<br>matched with the use concept<br>Nutzungskonzept abgestimmt |     |
|-----------------------|--------------------------------------------------------------------------------------------------------------------------------|-----|
| Location:             | Lichtentanne                                                                                                                   | A A |
| Client:               | FBS                                                                                                                            | -   |
| Beneficiary:          | Municipality Lichtentanne                                                                                                      | -   |
| Period:               | 2001-2003                                                                                                                      |     |
| Costs:                | 1.200.000 €                                                                                                                    |     |

#### **Contents**

- Development of the former industrial site with chenged building structures and way relations
- Relocation of media routes, sewer construction with heading
- Construction of a parking spaces
- Reuse of an existing water tank as firewater reserves, new covering
- Estimate costs of some options