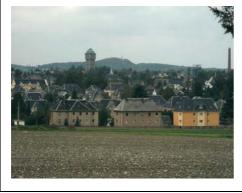

## **Initial situation:**

The town of Oelsnitz is marked by the deep coal mining over years. Mining damages, piles, disused industrial land and open-air spaces have to be integrated by regional planning.