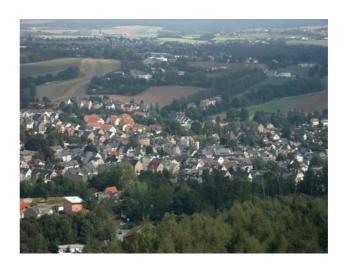

## **Initial situation:**

The town of Oelsnitz is marked by the deep coal mining over years. Mining damages, piles, disused industrial land and open-air spaces have to be integrated by regional planning.