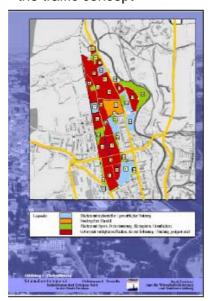

| Location: | Zwickau |
|-----------|---------|
|-----------|---------|

**Year:** 2003

Initial situation: Analysis of the entire territory with its partial areas, the existing development and necessary expansion consideration of the traffic concept

## Main tasks:

- possibilities of usage and usage restrictions of the entire territory
- proposition for of usage of all available areas
- □ substance coverage of the rentable buildings including propositions of usage
- □ cost estimate for necessary development