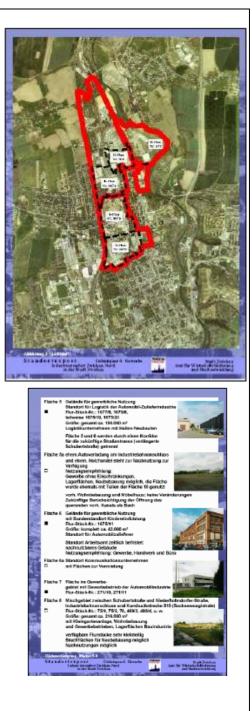

## **Project objective:**

Desription of the charachteristic of the site including details of the available areas, demolishing conception of the former iron plant, information of the future usage and options of possibilities of connection to the interstate B 93

| Location: | Zwickau |
|-----------|---------|
|-----------|---------|

**Year:** 2003

Initial situation: Analysis of the entire territory with its partial areas, the existing development and necessary expansion consideration of the traffic concept

## Main tasks:

- possibilities of usage and usage restrictions of the entire territory
- proposition for of usage of all available areas
- □ substance coverage of the rentable buildings including propositions of usage
- □ cost estimate for necessary development