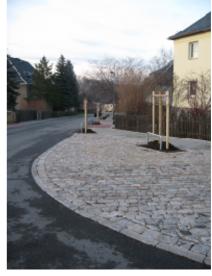

## **Road construction**

SIPPO GmbH

**Project** Removal of damaged areas with 50 cm

**objective:** track and rerouting mounting side

sidewalks, renovation of water supply (ribs), Renewal of Tree grates for tree plantations in dependence of the media stocks renew

Length: 400 meters

**Location:** Lugau (Erzgebirge) (Ore Mountains)

**Year:** 2007