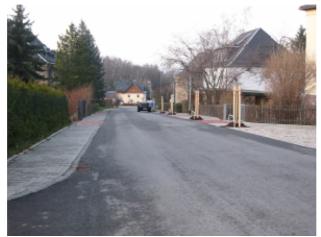

## **Road construction**

SIPPO GmbH

**Project** Removal of damaged areas with 50 cm

**objective:** track and rerouting mounting side

sidewalks, renovation of water supply (ribs), Renewal of Tree grates for tree plantations in dependence of the media stocks renew

Length: 400 meters

**Location:** Lugau (Erzgebirge) (Ore Mountains)

**Year:** 2007