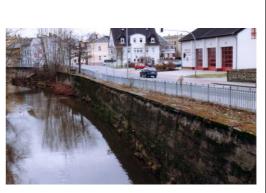

## Planning Renewal of retaining wall in Crimmitschau

C&E · Consulting und Engineering GmbH

Project ob-<br/>jective:Decision-making for rehabilitation<br/>of construction or replacement<br/>buildingLocation:Crimmitschau

## **Contents**

- Evaluation of the needs of renewal subject to the flood damages und the condition of the existing retaining wall
- Registration of the media existence
- Dimensioning of the sonstruction as heavy weight retaining wall
- Exploration for foundation
- Cost estimate