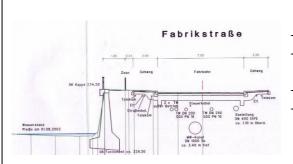

## Work phases

- Exploration for foundation
- Identify the initial situation of the existing media
- Preliminary planning including cost estimate

## **Contents**

- Evaluation of the needs of renewal subject to the flood damages und the condition of the existing retaining wall
- Registration of the media existence
- Dimensioning of the sonstruction as heavy weight retaining wall
- Exploration for foundation
- Cost estimate