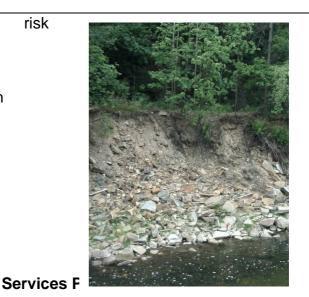

Removal **Objective:** of flood risk damages 2002 Location: Großschirma district Rothenfurth **Client:** LTV Saxony (financed by EU) **Beneficiary:** LTV Saxony Year: 2003-2008

## <u>Services</u>

- ca 233 m renewal of slopes consisting of water components
- ca 23 m construction of a dry walls consisting of large water components
- construction of a slopes walers
- ca 148 m maintenance of the existing side walls