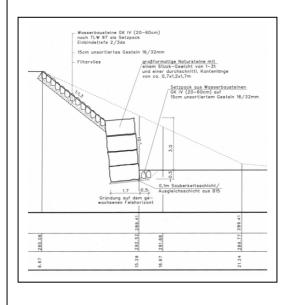

## <u>Services</u>

- ca 233 m renewal of slopes consisting of water components
- ca 23 m construction of a dry walls consisting of large water components
- construction of a slopes walers
- ca 148 m maintenance of the existing side walls